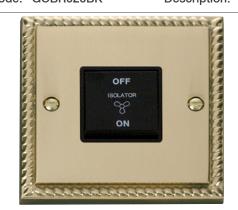

## Product Code: GCBR020BK

Description: 10A 3 Pole Fan Isolation Plate Switch

**Representative Image** 

Bare earth cables must always be covered with appropriate sleeving and wired to the earth terminal.

| General | Information |
|---------|-------------|
|         |             |

| Dimensions              | 88mm (W) x 88mm (H) x 8mm (D)                                                                                                                                                                                                                                                      |
|-------------------------|------------------------------------------------------------------------------------------------------------------------------------------------------------------------------------------------------------------------------------------------------------------------------------|
| Dimensions With Gasket  | 91mm (W) x 91mm (H) x 9mm (D)                                                                                                                                                                                                                                                      |
| Plate Design & Finish   | Georgian Rope Edge Polished Cast Brass                                                                                                                                                                                                                                             |
| Insert & Gasket Colour  | Black                                                                                                                                                                                                                                                                              |
| Materials               | Front Plate: Cast Brass<br>Insert & Rocker Switch: Urea<br>Rear Housing: Nylon<br>Terminals: Brass<br>Terminal Screws: Steel & Yellow Passivated<br>Contacts: Silver "on-lay" Copper / Brass<br>Internal Busbars: Formed Pressed Brass<br>Earth Strap: Mild Steel<br>Gasket: Nylon |
| Maximum Voltage         | 250V~ 50Hz                                                                                                                                                                                                                                                                         |
| Load Rating             | 10A                                                                                                                                                                                                                                                                                |
| Plate Fixing Centres    | 60.3mm                                                                                                                                                                                                                                                                             |
| Terminal Size           | 3.5mmø                                                                                                                                                                                                                                                                             |
| Terminal Torque         | 0.4Nm                                                                                                                                                                                                                                                                              |
| Terminal Capacity       | 4 x 1.5mm <sup>2</sup> or 2 x 2.5mm <sup>2</sup>                                                                                                                                                                                                                                   |
| Triple Pole             | Yes                                                                                                                                                                                                                                                                                |
| Ingress Protection      | IP20                                                                                                                                                                                                                                                                               |
| Back Box Depth          | 16mm Minimum                                                                                                                                                                                                                                                                       |
| Operational Temperature | -5°C to +40°C                                                                                                                                                                                                                                                                      |
| Warranty                | 10 Years                                                                                                                                                                                                                                                                           |
| Standards               | BS EN 60669-1:1999 +A1:2002 +A2:2008                                                                                                                                                                                                                                               |
| Additional Information  | Ensure that the mains supply is isolated before commencing installation and refer to the circuit diagram with the relevant product.                                                                                                                                                |